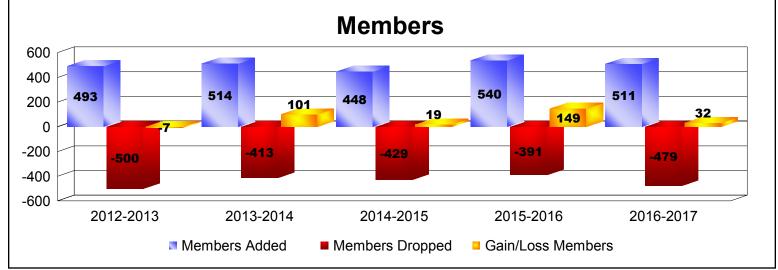

District 300D1 As of June 2017 Cumulative

| Year      | New<br>Clubs | Dropped<br>Clubs | Gain/<br>Loss<br>Clubs | New<br>Members | Charter<br>Members | Reinstate<br>Members | Transfer<br>Members | Total<br>Member<br>Added | Total<br>Members<br>Dropped | Gain/<br>Loss<br>Members |
|-----------|--------------|------------------|------------------------|----------------|--------------------|----------------------|---------------------|--------------------------|-----------------------------|--------------------------|
| 2012-2013 | 0            | 0                | 0                      | 441            | 1                  | 40                   | 11                  | 493                      | -500                        | -7                       |
| 2013-2014 | 1            | -1               | 0                      | 444            | 28                 | 35                   | 7                   | 514                      | -413                        | 101                      |
| 2014-2015 | 0            | 0                | 0                      | 399            | 6                  | 29                   | 14                  | 448                      | -429                        | 19                       |
| 2015-2016 | 1            | 0                | 1                      | 437            | 64                 | 26                   | 13                  | 540                      | -391                        | 149                      |
| 2016-2017 | 2            | 0                | 2                      | 411            | 56                 | 33                   | 11                  | 511                      | -479                        | 32                       |
| Average   | 1            | 0                | 1                      | 426            | 31                 | 33                   | 11                  | 501                      | -442                        | 59                       |