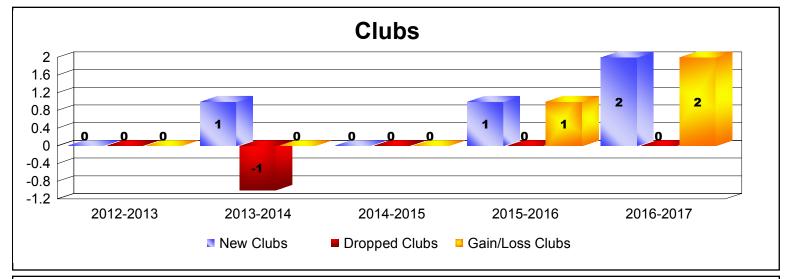

District 300D1 As of June 2017 Cumulative

| Year      | New<br>Clubs | Dropped<br>Clubs | Gain/<br>Loss<br>Clubs | New<br>Members | Charter<br>Members | Reinstate<br>Members | Transfer<br>Members | Total<br>Member<br>Added | Total<br>Members<br>Dropped | Gain/<br>Loss<br>Members |
|-----------|--------------|------------------|------------------------|----------------|--------------------|----------------------|---------------------|--------------------------|-----------------------------|--------------------------|
| 2012-2013 | 0            | 0                | 0                      | 441            | 1                  | 40                   | 11                  | 493                      | -500                        | -7                       |
| 2013-2014 | 1            | -1               | 0                      | 444            | 28                 | 35                   | 7                   | 514                      | -413                        | 101                      |
| 2014-2015 | 0            | 0                | 0                      | 399            | 6                  | 29                   | 14                  | 448                      | -429                        | 19                       |
| 2015-2016 | 1            | 0                | 1                      | 437            | 64                 | 26                   | 13                  | 540                      | -391                        | 149                      |
| 2016-2017 | 2            | 0                | 2                      | 411            | 56                 | 33                   | 11                  | 511                      | -479                        | 32                       |
| Average   | 1            | 0                | 1                      | 426            | 31                 | 33                   | 11                  | 501                      | -442                        | 59                       |